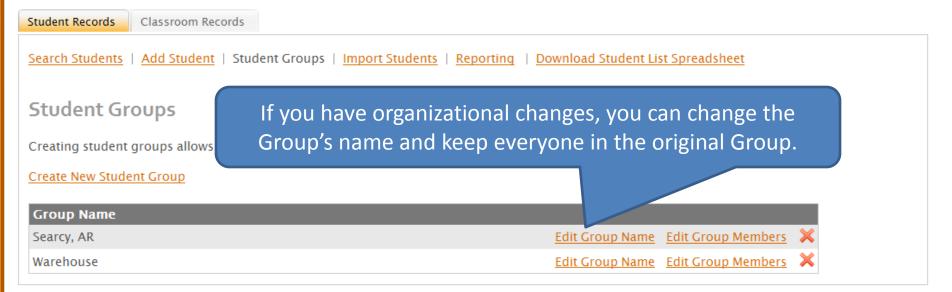

### Recordkeeping

The **Student Records** tab contains your complete list of students. Click on a student's name to see their Training History (Interactive and Classroom) as well as their Profile information.

The Classroom Records tab contains your manually entered training classes. Click on this tab to Add a Class, find a Classroom training record or to run a Report.