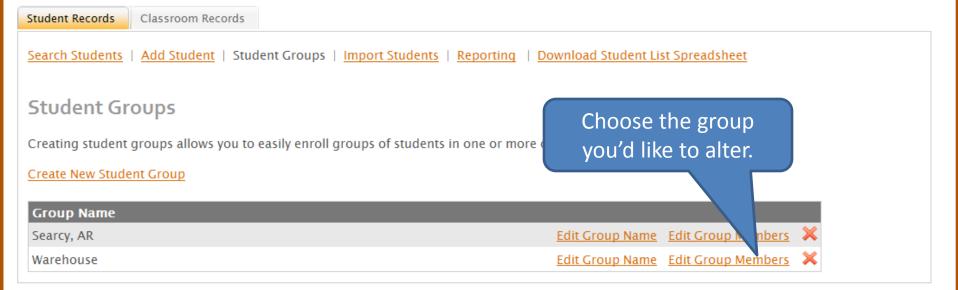

#### Recordkeeping

The **Student Records** tab contains your complete list of students. Click on a student's name to see their Training History (Interactive and Classroom) as well as their Profile information.

The **Classroom Records** tab contains your manually entered training classes. Click on this tab to Add a Class, find a Classroom training record or to run a Report.